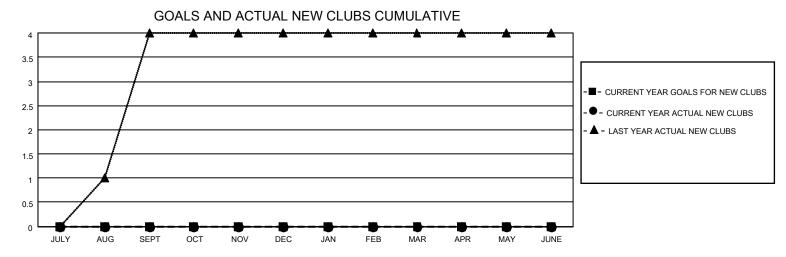

## District 301A4

| Clubs         |               |             |               | Members               |                         |                         |                                                    |  |  |
|---------------|---------------|-------------|---------------|-----------------------|-------------------------|-------------------------|----------------------------------------------------|--|--|
|               | RESULTS FOR   | R 2020-2021 |               | RESULTS FOR 2020-2021 |                         |                         |                                                    |  |  |
| QUARTER       | NEW CLUB GOAL | NEW CLUBS   | DROPPED CLUBS | QUARTER MEM           | IBER GROWTH NET<br>GOAL | MEMBER GROWTH<br>ACTUAL | DROPPED<br>MEMBERS ACTUAL<br>(including transfers) |  |  |
| JULY/AUG/SEPT | 0             | 0           | 0             | JULY/AUG/SEPT         | 0                       | 4                       | 6                                                  |  |  |
| OCT/NOV/DEC   | 0             | 0           | 0             | OCT/NOV/DEC           | 0                       | 0                       | 0                                                  |  |  |
| JAN/FEB/MAR   | 0             | 0           | 0             | JAN/FEB/MAR           | 0                       | 0                       | 0                                                  |  |  |
| APR/MAY/JUNE  | 0             | 0           | 0             | APR/MAY/JUNE          | 0                       | 0                       | 0                                                  |  |  |