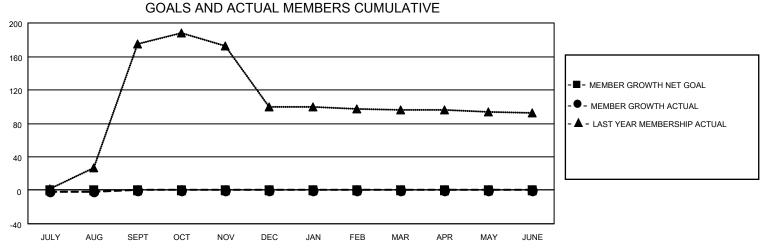

## District 301A4

| Clubs         |               |             |               | Members               |                         |                         |                                                    |  |  |
|---------------|---------------|-------------|---------------|-----------------------|-------------------------|-------------------------|----------------------------------------------------|--|--|
|               | RESULTS FOR   | R 2020-2021 |               | RESULTS FOR 2020-2021 |                         |                         |                                                    |  |  |
| QUARTER       | NEW CLUB GOAL | NEW CLUBS   | DROPPED CLUBS | QUARTER MEM           | IBER GROWTH NET<br>GOAL | MEMBER GROWTH<br>ACTUAL | DROPPED<br>MEMBERS ACTUAL<br>(including transfers) |  |  |
| JULY/AUG/SEPT | 0             | 0           | 0             | JULY/AUG/SEPT         | 0                       | 4                       | 6                                                  |  |  |
| OCT/NOV/DEC   | 0             | 0           | 0             | OCT/NOV/DEC           | 0                       | 0                       | 0                                                  |  |  |
| JAN/FEB/MAR   | 0             | 0           | 0             | JAN/FEB/MAR           | 0                       | 0                       | 0                                                  |  |  |
| APR/MAY/JUNE  | 0             | 0           | 0             | APR/MAY/JUNE          | 0                       | 0                       | 0                                                  |  |  |